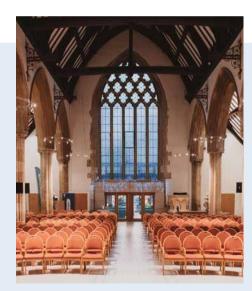

## THE CHURCH

A beautifully restored Grade I listed building, the Church is an iconic and impressive setting to host anything from a concert, gala, conference or corporate event.

Available for up to 800 people standing or 450 seated.

- PA system and production packages available
- ▶ 450 chairs included in hire
- Fully accessible space
- Parking spaces available upon request
- Not available on Sundays