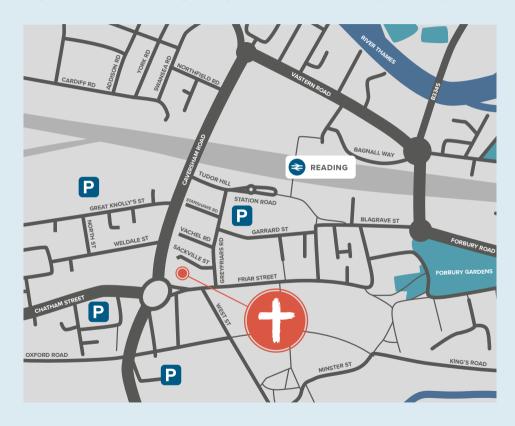

### **OUR LOCATION**

Greyfriars lies in the heart of Reading with easy road and rail transport links locally and nationally.