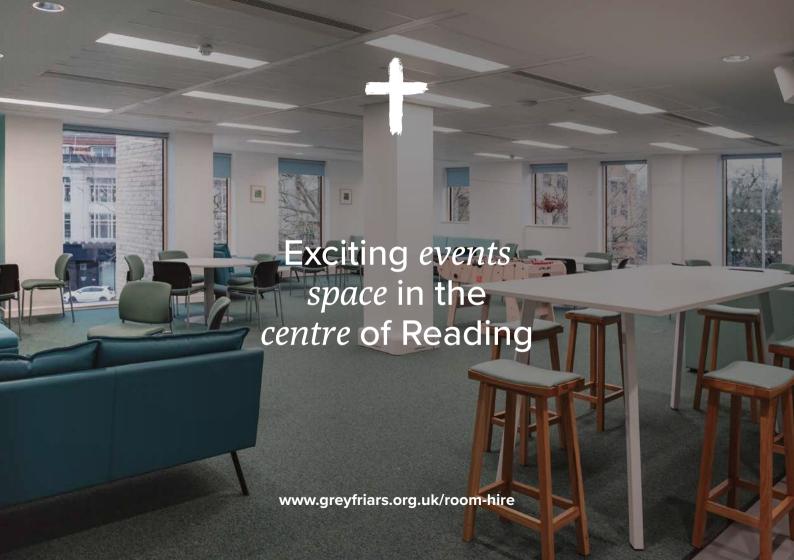

#### **MEETING ROOMS**

Our meeting rooms provide an ideal place for anything from small board meetings to larger training or conference events. With plenty of natural light and versatile room layouts available, our meeting rooms are perfect for your event, our largest accommodating up to 100 people.

- AV equipment and conference calling available
- Variety of room layouts available
- Parking spaces available on request
- ► Fully accessible building with lift access to all floors
- Catering available upon request