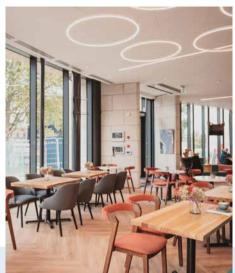

## THE ATRIUM

The Atrium is a light and spacious coffee shop with glass front and historical stone rear wall. A unique and versatile venue perfect for receptions, small concerts and exhibitions, it can host up to 150 people.

- Versatile space
- Double-height ceiling
- Access to hireable outdoor space
- Parking spaces available on request
- Available to hire on weekdays and Saturdays