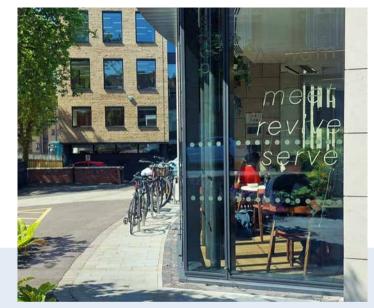

## THE ATRIUM

The Atrium is a light and spacious coffee shop with glass front and historical stone rear wall. A unique and versatile venue perfect for receptions, small concerts and exhibitions, it can host up to 150 people.

- Versatile space
- Double-height ceiling
- Access to hireable outdoor space
- Parking spaces available on request
- Available to hire on weekdays and Saturdays