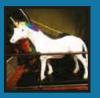

#### UNICORN

MODEL INFORMATION

Dimensions (LxWxH): 180 x 90 x 140cm
Brick Count: 27,691

Weight 105kg

Contact Level: No Contact

**PRINCESS** 

Dimensions (LxWxH): 145 x 110 x 175cm Brick Count: 54,393 Weight: 105kg Contact Level: No Contact