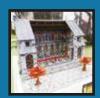

### BANQUETING TABLE

MODEL INFORMATION

Dimensions (LxWxH): 190 x 100 x 95cm
Brick Count: 65,000
Weight: 105kg
Contact Levei: No Contact

BABY DRAGONS IN EGGS x6 (DISPLAY)

MODEL INFORMATION

Dimensions (LxWxH): 42 x 180 x 22cm
Brick Count: 7,250