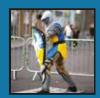

#### KNIGHT

MODEL INFORMATION

Dimensions (LxWxH): 105 x 136 x 176cr

Brick Count: 35,215

Weight: 135kg

Contact Level: No Contact

ROYAL THRONE SELFIE ZONE

MODEL INFORMATION